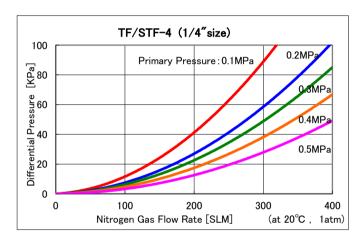

## Comparison of flow characteristics

TF / STF - MF1 has lower pressure loss than TF / STF - 4.

For details on the difference between the discontinued product and the recommended substitute product or for detailed product specifications, please feel free to contact us or our distributor