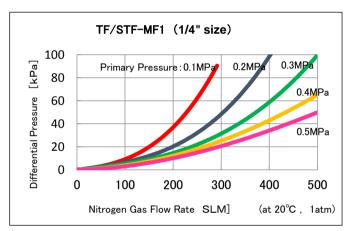

## Comparison of flow characteristics

TF / STF - MF1 has lower pressure loss than TF / STF - 4.

For details on the difference between the discontinued product and the recommended substitute product or for detailed product specifications, please feel free to contact us or our distributor